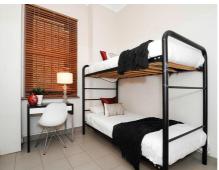

|                                  | Single room (private bathroom)      | \$630 per room   |
|----------------------------------|-------------------------------------|------------------|
| SELC Bondi Lodge                 | Single room (shared bathroom)       | \$392 per room   |
| Weekly prices 4 wks minimum stay | Twin/Double room (private bathroom) | \$315 per person |
|                                  | Twin/Double room (shared bathroom)  | \$280 per person |

Complimentary Tea and coffee provided daily at the Lodge. Shared Kitchen and Laundry facilities.

11 Bennett Street, Bondi, Sydney