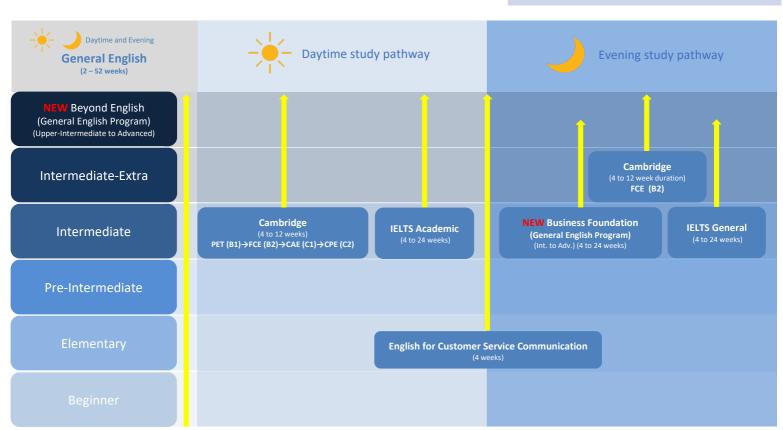

## Special 2019 ELICOS

| Weekly Tuition fees for all ELICOS Courses |                                                                                                                                                                                                                                                                                                                                                                                                                                                                                                                                                                                                                                                                                                                                                                                                                                                                                                                                                                                                                                                                                                                                                                                                                                                                                                                                                                                                                                                                                                                                                                                                                                                                                                                                                                                                                                                                                                                                                                                                                                                                                                                              |                                                                                                                   |                                     | Courses                                                                                                           | Starting Dates                                                                                                                                                |
|--------------------------------------------|------------------------------------------------------------------------------------------------------------------------------------------------------------------------------------------------------------------------------------------------------------------------------------------------------------------------------------------------------------------------------------------------------------------------------------------------------------------------------------------------------------------------------------------------------------------------------------------------------------------------------------------------------------------------------------------------------------------------------------------------------------------------------------------------------------------------------------------------------------------------------------------------------------------------------------------------------------------------------------------------------------------------------------------------------------------------------------------------------------------------------------------------------------------------------------------------------------------------------------------------------------------------------------------------------------------------------------------------------------------------------------------------------------------------------------------------------------------------------------------------------------------------------------------------------------------------------------------------------------------------------------------------------------------------------------------------------------------------------------------------------------------------------------------------------------------------------------------------------------------------------------------------------------------------------------------------------------------------------------------------------------------------------------------------------------------------------------------------------------------------------|-------------------------------------------------------------------------------------------------------------------|-------------------------------------|-------------------------------------------------------------------------------------------------------------------|---------------------------------------------------------------------------------------------------------------------------------------------------------------|
|                                            | Daytime (20 hrs + 5 hrs Optional Tutorials & Workshops per week)                                                                                                                                                                                                                                                                                                                                                                                                                                                                                                                                                                                                                                                                                                                                                                                                                                                                                                                                                                                                                                                                                                                                                                                                                                                                                                                                                                                                                                                                                                                                                                                                                                                                                                                                                                                                                                                                                                                                                                                                                                                             |                                                                                                                   | \$250<br>p/ week                    | General English (including NEW Beyond English) (2 – 52 weeks)                                                     | Every Monday                                                                                                                                                  |
| <b>*</b>                                   |                                                                                                                                                                                                                                                                                                                                                                                                                                                                                                                                                                                                                                                                                                                                                                                                                                                                                                                                                                                                                                                                                                                                                                                                                                                                                                                                                                                                                                                                                                                                                                                                                                                                                                                                                                                                                                                                                                                                                                                                                                                                                                                              |                                                                                                                   |                                     | IELTS (4 – 24 weeks)  Daytime Academic   Evening General                                                          | Every Monday                                                                                                                                                  |
| )                                          | <b>Evening</b> (20 hrs + 5 hrs Optional Tutorials & Workshops per week)                                                                                                                                                                                                                                                                                                                                                                                                                                                                                                                                                                                                                                                                                                                                                                                                                                                                                                                                                                                                                                                                                                                                                                                                                                                                                                                                                                                                                                                                                                                                                                                                                                                                                                                                                                                                                                                                                                                                                                                                                                                      |                                                                                                                   | \$250<br>p/ week                    | NEW Business Foundation<br>(General English Program)                                                              | Every Monday<br>from 24 Jun                                                                                                                                   |
| B                                          | Part Time - Daytime General English Only  (15 hrs per week - N/A for student visa applicants)                                                                                                                                                                                                                                                                                                                                                                                                                                                                                                                                                                                                                                                                                                                                                                                                                                                                                                                                                                                                                                                                                                                                                                                                                                                                                                                                                                                                                                                                                                                                                                                                                                                                                                                                                                                                                                                                                                                                                                                                                                |                                                                                                                   | \$250<br>p/ week                    | English for Customer<br>Service Communication<br>(4 weeks duration)                                               | Every 4 weeks Daytime: 4 Mar   1 Apr   29 Apr   27 May   24 Jun   22 Jul   19 Aug   16 Sep   14 Oct   11 Nov Every 12 weeks Evening: 29 Apr   22 Jul   14 Oct |
|                                            | Enrolment Fee                                                                                                                                                                                                                                                                                                                                                                                                                                                                                                                                                                                                                                                                                                                                                                                                                                                                                                                                                                                                                                                                                                                                                                                                                                                                                                                                                                                                                                                                                                                                                                                                                                                                                                                                                                                                                                                                                                                                                                                                                                                                                                                | rolment Fee \$\frac{\\$250}{\$250}\$ SPECIAL → \\$125 for student visa and \\$0 enrolment fee for all other visas |                                     | NEW Flexible Cambridge B1 (PET – daytime)                                                                         | Every Monday<br><u>B1(PET)</u> - from <u>18 Mar</u>                                                                                                           |
|                                            | Stock   Stoc |                                                                                                                   | B2 (FCE - daytime and evening)      | <u>B2(FCE):</u><br>from 15 Apr – daytime                                                                          |                                                                                                                                                               |
|                                            |                                                                                                                                                                                                                                                                                                                                                                                                                                                                                                                                                                                                                                                                                                                                                                                                                                                                                                                                                                                                                                                                                                                                                                                                                                                                                                                                                                                                                                                                                                                                                                                                                                                                                                                                                                                                                                                                                                                                                                                                                                                                                                                              |                                                                                                                   | asses for a full                    | (4 to 12 weeks – minimum of 4<br>weeks – maximum of 12 weeks<br>at each level)                                    | from 11 Jun - evening                                                                                                                                         |
|                                            |                                                                                                                                                                                                                                                                                                                                                                                                                                                                                                                                                                                                                                                                                                                                                                                                                                                                                                                                                                                                                                                                                                                                                                                                                                                                                                                                                                                                                                                                                                                                                                                                                                                                                                                                                                                                                                                                                                                                                                                                                                                                                                                              |                                                                                                                   | ınication)                          | Cambridge Closed                                                                                                  | 18 Mar to 7 Jun (12 wks B2, C1 & C2)<br>10 Jun to 23 Aug (11wks B2)                                                                                           |
|                                            |                                                                                                                                                                                                                                                                                                                                                                                                                                                                                                                                                                                                                                                                                                                                                                                                                                                                                                                                                                                                                                                                                                                                                                                                                                                                                                                                                                                                                                                                                                                                                                                                                                                                                                                                                                                                                                                                                                                                                                                                                                                                                                                              |                                                                                                                   | Classes B2(FCE)   C1(CAE)   C2(CPE) | 9 Sep to 29 Nov (12 wks B2, C1 & C2)<br>6 Jan/20 to 13 Mar/20 (10 wks B2 & C1)<br>6 Jan/20 to 6 Mar/20 (9 wks C2) |                                                                                                                                                               |