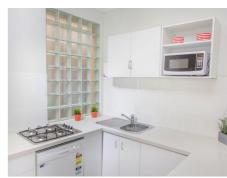

|                                  | Single room (private bathroom)      | \$630 per room   |
|----------------------------------|-------------------------------------|------------------|
| SELC Bondi Lodge                 | Single room (shared bathroom)       | \$392 per room   |
| Weekly prices 4 wks minimum stay | Twin/Double room (private bathroom) | \$315 per person |
|                                  | Twin/Double room (shared bathroom)  | \$280 per person |

Complimentary Tea and coffee provided daily at the Lodge. Shared Kitchen and Laundry facilities.

11 Bennett Street, Bondi, Sydney