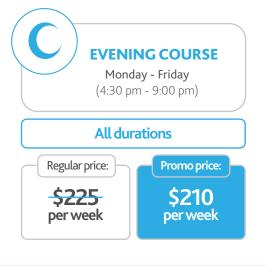

# **EVENING COURSE**

Monday - Friday (4:30 pm - 9:00 pm)

## All durations

Regular price:

\$235 per week Promo price:

\$215 per week

\*Course to be taken **prior to departure** and post
visa grant. Not negotiable
or deemable in any way.
Applies for packages with
a minimum course length
of **12 weeks**.