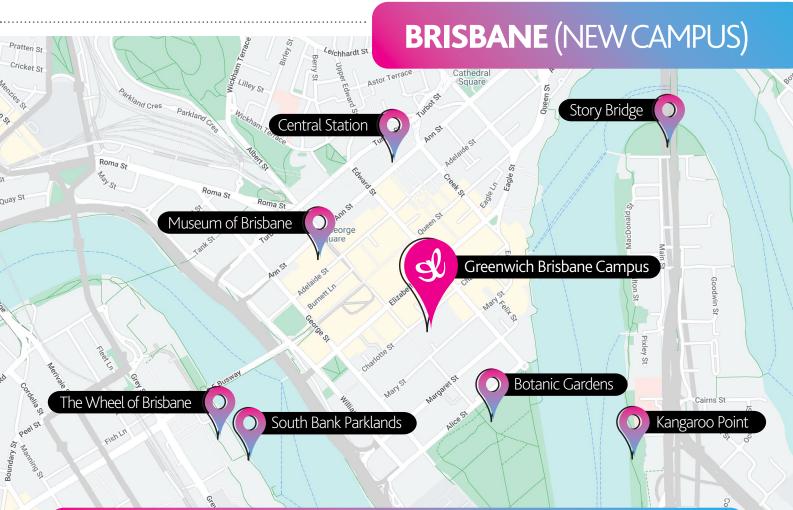

# **ENGLISH LANGUAGE COURSE PROMOTIONS**







Enrolment Fee: \$230 Material Fee: \$10 per week (Min.\$60 - Max.\$400)





- CoE Deposit
- \$0 Onshore | \$500 Offshore
- No enrolment fees
- Click to access our digital brochure

Your success starts at Greenwich | greenwichcollege.edu.au | sales@greenwichcollege.edu.au







# **SYDNEY & MELBOURNE**





### **DAY COURSE**

Monday - Friday (9:00 am - 3:00 pm)

1 - 23 weeks

\$265 perweek

24+ weeks

\$255 perweek



# **EVENING COURSE**

Monday - Friday (4:30 pm - 9:00 pm)

## All durations

Regular price:

\$235 per week Promo price:

\$215 per week



\*Course to be taken **prior to departure** and post
visa grant. Not negotiable
or deemable in any way.
Applies for packages with
a minimum course length
of **12 weeks**.

Enrolment Fee: