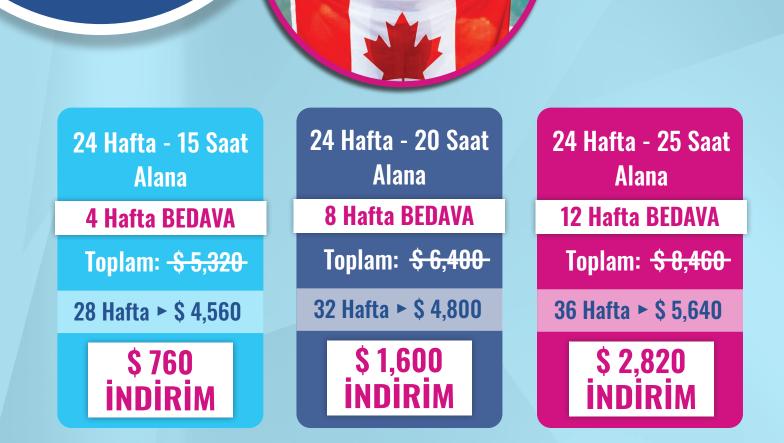

#### Kayıt ve havaalanı karşılama ücretsizdir. Ekstra \$260 CAD indirim.

- Bu promosyon <u>1 Mart 16 Nisan 2021</u> tarihleri arasında geçerlidir.
- Bu promosyondan yararlanan öğrencilerin en geç <u>27 Eylül 2021</u> tarihine kadar eğitimlerine başlamaları gerekir.
- Bu promosyon dahilinde öğrenciler minimum 12 hafta SSLC'de Genel İngilizce aldıktan sonra kalan haftalarını tüm SSLC ya da VIC Co-op programlarına transfer edebilirler.
- Daha fazla bilgi için <u>ilyask@studysslc.com</u>adresinden iletişime geçebilirsiniz

### **2021** ON CAMPUS

Vancouver, Victoria, Toronto

| COURSE<br>LENGHT | 15 hrs/wk | 20 hrs/wk | 25 hrs/wk | Books &<br>Materials |
|------------------|-----------|-----------|-----------|----------------------|
| 4 weeks          | \$840     | \$960     | \$1,080   | \$100                |
| 8 weeks          | \$1,680   | \$1,920   | \$2,160   | \$150                |
| 12 weeks         | \$2,400   | \$2,760   | \$3,120   | \$150                |
| 16 weeks         | \$3,200   | \$3,620   | \$4,160   | \$150                |
| 20 weeks         | \$4,000   | \$4,600   | \$5,200   | \$150                |
| 24 weeks         | \$4,560   | \$4,800   | \$5,640   | \$250                |
| 28 weeks         | \$5,320   | \$5,600   | \$6,580   | \$250                |
| 32 weeks         | \$6,080   | \$6,400   | \$7,520   | \$250                |
| 36 weeks         | \$6,840   | \$7,200   | \$8,460   | \$250                |
| 40 weeks         | \$7,600   | \$8,000   | \$9,400   | \$250                |
| 44 weeks         | \$8,360   | \$8,800   | \$10,340  | \$250                |
| 48 weeks         | \$9,120   | \$9,600   | \$11,280  | \$250                |